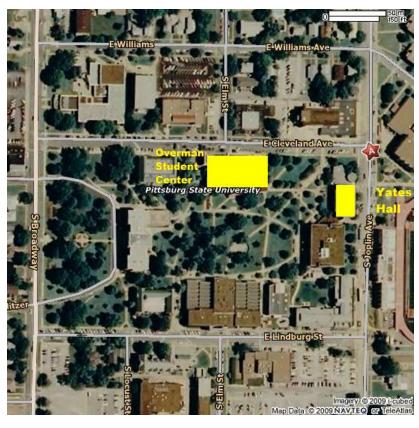

Lamplighter Inn \$49.00 + tax (Held under MAA) 4020 Parkview Drive Pittsburg, KS 66762 (620) 231-8700 http://www.lamplighterpittsburg.com/

All activities will be help in Yates Hall and the Overman Student Center on the PSU campus. There should be ample parking along Joplin and Cleveland streets. The parking restrictions (other than those identified as 24-hour) are not enforced in the evenings or on weekends.

Registration is in lobby (entry area) of Yates Hall.