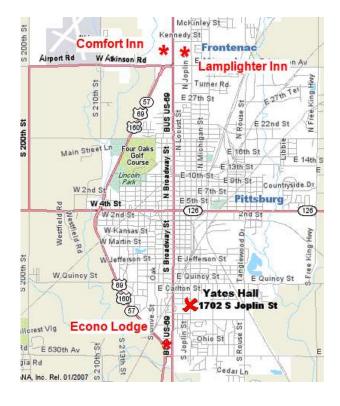

These hotels are holding blocks of rooms until April 20. For the group rate, please contact the hotel directly at the number provided.

Comfort Inn and Suites \$70.00 + tax (Held under MAA) 4009 Parkview Drive Pittsburg, KS 66762 (620) 231-8800

http://www.comfortinn.com/hotel-pittsburg-kansas-KS067

Econo Lodge \$59.95 + tax (Held under Flood) 2408 S Broadway St Pittsburg, KS 66762 (620) 231-8300

http://www.econolodge.com/hotel-pittsburg-kansas-KS085

Lamplighter Inn \$49.00 + tax (Held under MAA) 4020 Parkview Drive Pittsburg, KS 66762 (620) 231-8700 http://www.lamplighterpittsburg.com/

All activities will be help in Yates Hall and the Overman Student Center on the PSU campus. There should be ample parking along Joplin and Cleveland streets. The parking restrictions (other than those identified as 24-hour) are not enforced in the evenings or on weekends.